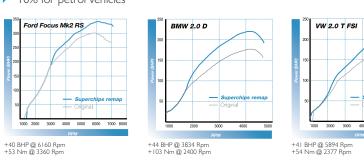

# How will my vehicle improve?\*

- bluefin will give up to:
  10% fuel saving\*\*
- 30% more power and torque for turbo-diesels
- S0% more power and torque for turbo-dies
  25% fact turb a charge dia stack us bislas
- 25% for turbo-charged petrol vehicles10% for petrol vehicles

\*Improvements will vary from vehicle to vehicle. For accurate information about the improvement bluefin can make to your vehicle please visit the website or phone for more details. \*\*Based on Turbo Diesel models.